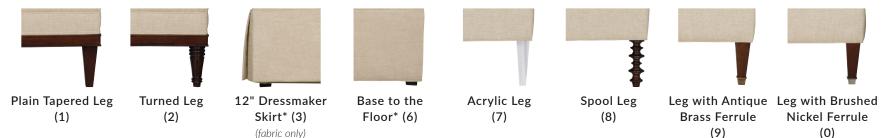

# Choose your base (leg or skirt) and a wood finish (if applicable).

\*Optional casters are available on skirt and base to the floor versions.