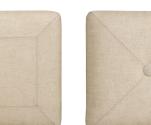

# Choose your top style.

#### WWW.VANGUARDFURNITURE.COM

Picture Frame Top (F)

Plain Top(P) (fabric only)

Biscuit Tufted Top (E) (not available with storage option)

7