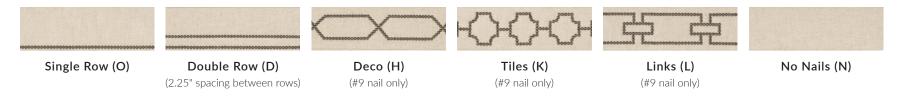

## Choose your nail trim and finish (*if applicable*).

Nail trim is applied at base of ottoman. If a carved molding is selected, nail trim is applied at top of molding. All nail finishes are available. Nail trim is not available on Skirt option ottomans. NOTE: Deco (H), Tiles (K) and Links (L) nail patterns are not available when selected in combination with any of the 2" wood moldings, unless the ottoman is a base to the floor style.

# Choose your nail trim and finish (*if applicable*).

Nail trim is applied at base of bench. If a carved molding is selected, nail trim is applied at top of molding. All nail finishes are available. Nail trim is not available on Skirt option benches. NOTE: Deco (H), Tiles (K) and Links (L) nail patterns are not available when selected in combination with any of the 2" wood moldings, unless the ottoman is a base to the floor style.

|                | ******                                         | $\sim$                     | -0-0-0-                            |                             |              |
|----------------|------------------------------------------------|----------------------------|------------------------------------|-----------------------------|--------------|
| Single Row (O) | Double Row (D)<br>(2.25" spacing between rows) | Deco (H)<br>(#9 nail only) | <b>Tiles (K)</b><br>(#9 nail only) | Links (L)<br>(#9 nail only) | No Nails (N) |