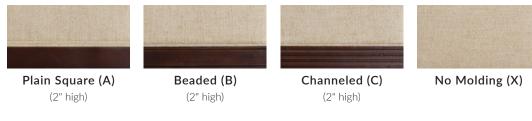

#### Choose your molding.

Choose Double Welt or Nail Trim above molding. Molding is not available on Round or Skirt option ottomans.