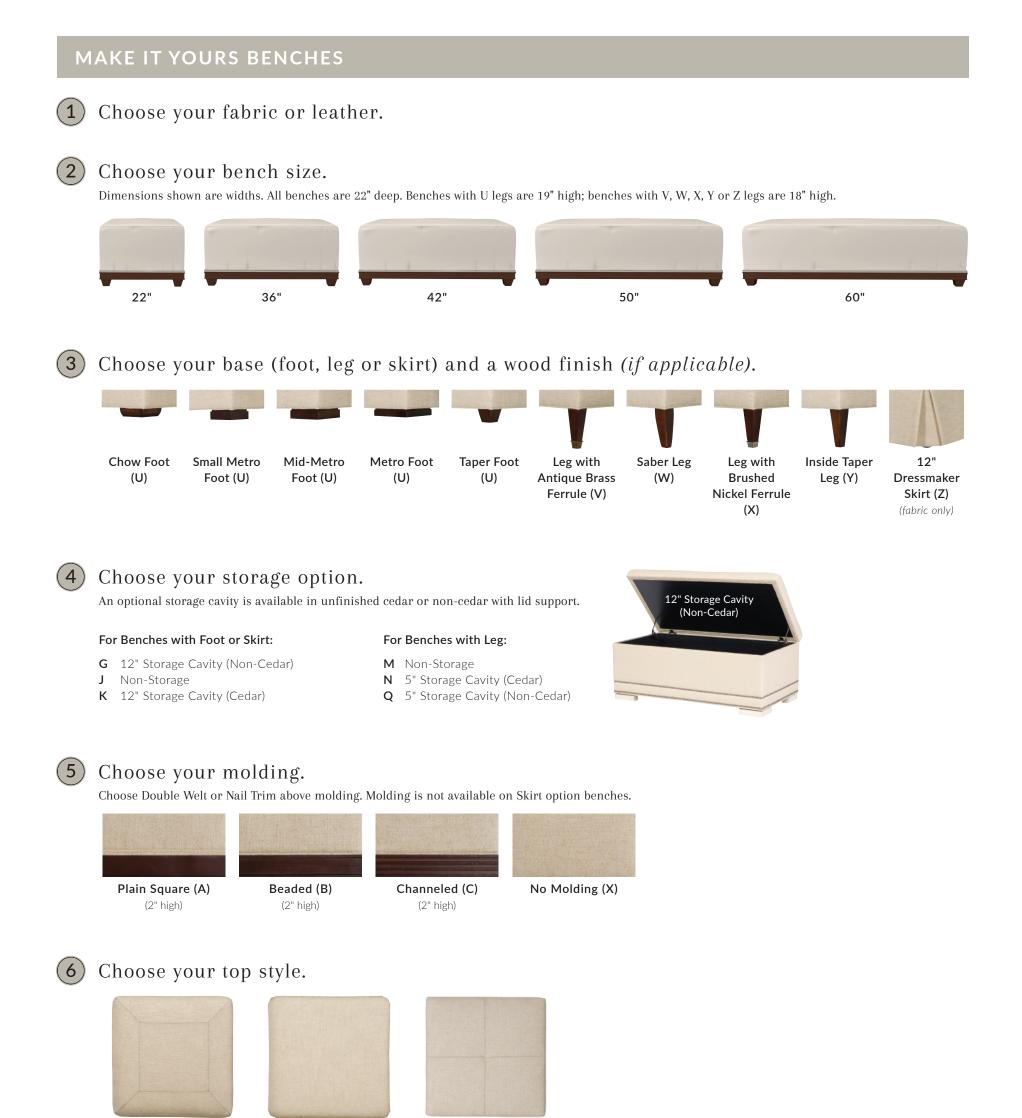

# MAKE IT YOURS OTTOMANS

### ) Choose your fabric or leather.

Choose your ottoman shape and size.

# Choose your base (leg or skirt) and a wood finish (if applicable).

\*Optional casters are available on skirt and base to the floor versions.

#### Choose your molding.

Choose Double Welt or Nail Trim above molding. Molding is not available on Round or Skirt option ottomans.

# Choose your top style.

## Choose your nail trim and finish (*if applicable*).

Nail trim is applied at base of ottoman. If a carved molding is selected, nail trim is applied at top of molding. All nail finishes are available. Nail trim is not available on Skirt option ottomans. NOTE: Deco (H), Tiles (K) and Links (L) nail patterns are not available when selected in combination with any of the 2" wood moldings, unless the ottoman is a base to the floor style.

# Choose your nail trim and finish (*if applicable*).

Nail trim is applied at base of bench. If a carved molding is selected, nail trim is applied at top of molding. All nail finishes are available. Nail trim is not available on Skirt option benches. NOTE: Deco (H), Tiles (K) and Links (L) nail patterns are not available when selected in combination with any of the 2" wood moldings, unless the ottoman is a base to the floor style.