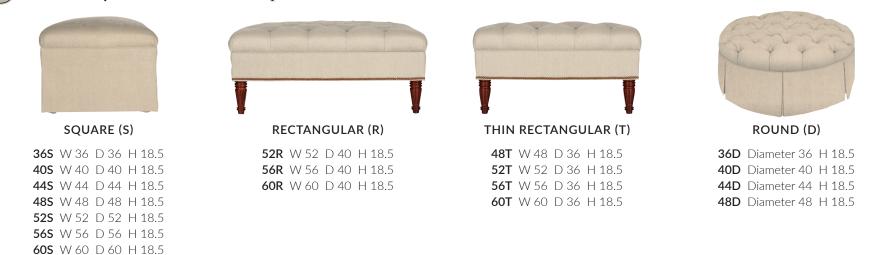

## OTTOMANS & BENCHES

Personalize your ottoman or bench with a variety of options, including hundreds of fabric and finish choices. Making it yours is simple! Choose your size and a fabric or leather. Choose your base and molding. Choose your top style and nail trim. Choose your base finish. Personalize your ottoman or bench — make it yours.

# MAKE IT YOURS OTTOMANS

### ) Choose your fabric or leather.

Choose your ottoman shape and size.





# Choose your base (leg or skirt) and a wood finish (if applicable).

\*Optional casters are available on skirt and base to the floor versions.





#### Choose your molding.

Choose Double Welt or Nail Trim above molding. Molding is not available on Round or Skirt option ottomans.



# Choose your top style.















## Choose your nail trim and finish (*if applicable*).

Nail trim is applied at base of ottoman. If a carved molding is selected, nail trim is applied at top of molding. All nail finishes are available. Nail trim is not available on Skirt option ottomans. NOTE: Deco (H), Tiles (K) and Links (L) nail patterns are not available when selected in combination with any of the 2" wood moldings, unless the ottoman is a base to the floor style.





Proudly Upholstered & Han