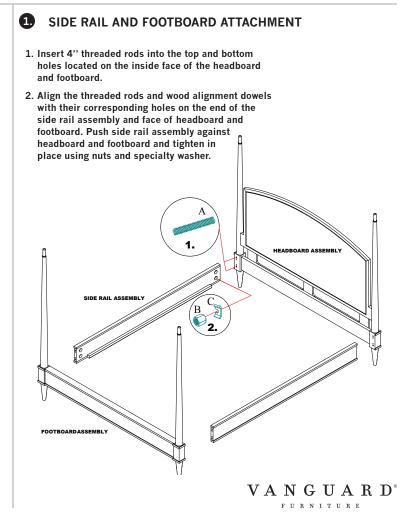

# V1731K-HF ANDERKIT BED ASSEMBLY INSTRUCTIONS

| HARDWARE LIST |                     |                                                                           |        |
|---------------|---------------------|---------------------------------------------------------------------------|--------|
| Α             |                     | MACHINE BOLT                                                              | 8 PCS. |
| В             | 0                   | NUT                                                                       | 8 PCS. |
| С             |                     | WASHER                                                                    | 8 PCS. |
| D             | \$ <del>mmmmm</del> | SCREW                                                                     | 6 PCS. |
| Ε             | •                   | SLAT LEG                                                                  | 3 PCS. |
| F             | +                   | METAL CANOPY                                                              | 1 PC.  |
| G             | Ş                   | FINIAL<br>(USE 2 ON HDBD FOR 2 POSTER BED<br>OR USE 4 FOR A 4 POSTER BED) | 4 PCS. |
| Н             | φ                   | FOOTBOARD FINIAL (USE ON FTBD FOR 2 POSTER BED)                           | 2 PCS. |
|               | <b>O</b>            | FTBD FINIAL FILLER<br>(USE ON FTBD FOR 2 POSTER BED)                      | 2 PCS. |