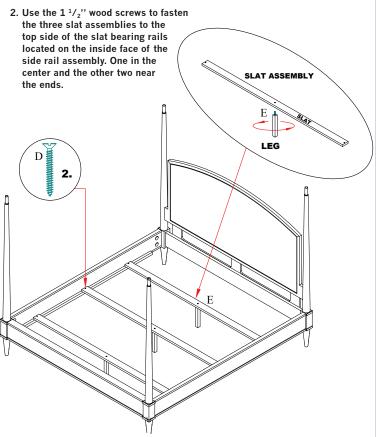

mm</del> | SCREW                                                                     | 6 PCS. |
| Ε             | •                   | SLAT LEG                                                                  | 3 PCS. |
| F             | +                   | METAL CANOPY                                                              | 1 PC.  |
| G             | Ş                   | FINIAL<br>(USE 2 ON HDBD FOR 2 POSTER BED<br>OR USE 4 FOR A 4 POSTER BED) | 4 PCS. |
| Н             | φ                   | FOOTBOARD FINIAL (USE ON FTBD FOR 2 POSTER BED)                           | 2 PCS. |
|               | <b>O</b>            | FTBD FINIAL FILLER<br>(USE ON FTBD FOR 2 POSTER BED)                      | 2 PCS. |



### SLAT INSTALLATION

1. Screw leg into the center hole of the slat rail.



## **3** OPTION A - CANOPY BED

- 1. Assemble canopy.
- 2. Remove the metal piece in top of each post sleeve.
- 3. Take out the set screw and remove metal tube inside. NOTE: Keep the metal tubes for future use for finials.
- 4. Insert canopy ends into metal sleeves on top of each post.
- 5. Insert and tighten set screws on each post.



# 4. OPTION B - FOUR POSTER BED

- 1. Insert round finials into metal sleeves on top of each post.
- 2. Tighten set screws.



### **5.** OPTION C - TWO POSTER BED

- 1. Insert 3" diameter footboard finial through wood collar into top of footboard post.
- 2. Turn finial clockwise until tight.