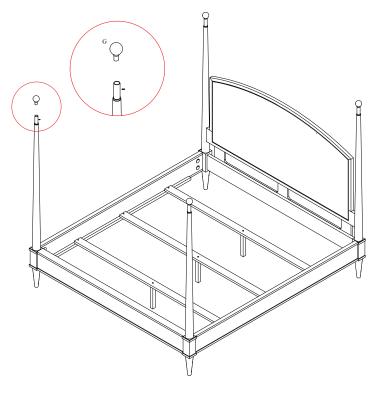

# V1731K-HF ANDERKIT BED ASSEMBLY INSTRUCTIONS

| HARDWARE LIST |                     |                                                                           |        |
|---------------|---------------------|---------------------------------------------------------------------------|--------|
| Α             |                     | MACHINE BOLT                                                              | 8 PCS. |
| В             | 0                   | NUT                                                                       | 8 PCS. |
| С             |                     | WASHER                                                                    | 8 PCS. |
| D             | \$ <del>mmmmm</del> | SCREW                                                                     | 6 PCS. |
| Ε             | •                   | SLAT LEG                                                                  | 3 PCS. |
| F             | +                   | METAL CANOPY                                                              | 1 PC.  |
| G             | Ş                   | FINIAL<br>(USE 2 ON HDBD FOR 2 POSTER BED<br>OR USE 4 FOR A 4 POSTER BED) | 4 PCS. |
| Н             | φ                   | FOOTBOARD FINIAL (USE ON FTBD FOR 2 POSTER BED)                           | 2 PCS. |
|               | <b>O</b>            | FTBD FINIAL FILLER<br>(USE ON FTBD FOR 2 POSTER BED)                      | 2 PCS. |

### SLAT INSTALLATION

1. Screw leg into the center hole of the slat rail.

# 4. OPTION B - FOUR POSTER BED

- 1. Insert round finials into metal sleeves on top of each post.
- 2. Tighten set screws.