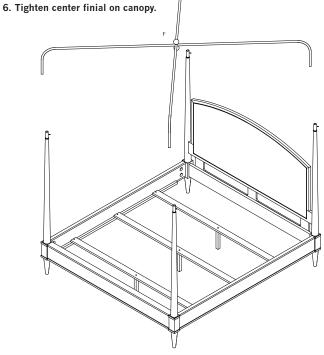

## **3** OPTION A - CANOPY BED

- 1. Assemble canopy.
- 2. Remove the metal piece in top of each post sleeve.
- 3. Take out the set screw and remove metal tube inside. NOTE: Keep the metal tubes for future use for finials.
- 4. Insert canopy ends into metal sleeves on top of each post.
- 5. Insert and tighten set screws on each post.