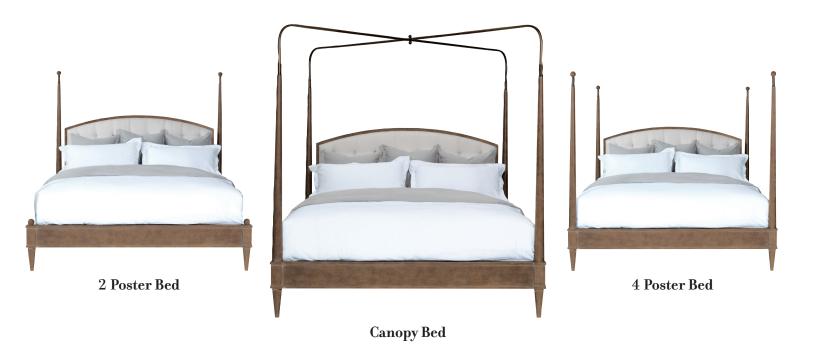

## **3** OPTION A - CANOPY BED

- 1. Assemble canopy.
- 2. Remove the metal piece in top of each post sleeve.
- 3. Take out the set screw and remove metal tube inside. NOTE: Keep the metal tubes for future use for finials.
- 4. Insert canopy ends into metal sleeves on top of each post.
- 5. Insert and tighten set screws on each post.

# 4. OPTION B - FOUR POSTER BED

- 1. Insert round finials into metal sleeves on top of each post.
- 2. Tighten set screws.

### **5.** OPTION C - TWO POSTER BED

- 1. Insert 3" diameter footboard finial through wood collar into top of footboard post.
- 2. Turn finial clockwise until tight.