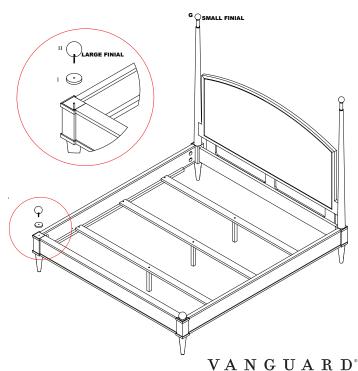

# V1731K-HF ANDERKIT BED ASSEMBLY INSTRUCTIONS

| HARDWARE LIST |                     |                                                                           |        |
|---------------|---------------------|---------------------------------------------------------------------------|--------|
| Α             |                     | MACHINE BOLT                                                              | 8 PCS. |
| В             | 0                   | NUT                                                                       | 8 PCS. |
| С             |                     | WASHER                                                                    | 8 PCS. |
| D             | \$ <del>mmmmm</del> | SCREW                                                                     | 6 PCS. |
| Ε             | •                   | SLAT LEG                                                                  | 3 PCS. |
| F             | +                   | METAL CANOPY                                                              | 1 PC.  |
| G             | Ş                   | FINIAL<br>(USE 2 ON HDBD FOR 2 POSTER BED<br>OR USE 4 FOR A 4 POSTER BED) | 4 PCS. |
| Н             | φ                   | FOOTBOARD FINIAL (USE ON FTBD FOR 2 POSTER BED)                           | 2 PCS. |
|               | <b>O</b>            | FTBD FINIAL FILLER<br>(USE ON FTBD FOR 2 POSTER BED)                      | 2 PCS. |

# 4. OPTION B - FOUR POSTER BED

- 1. Insert round finials into metal sleeves on top of each post.
- 2. Tighten set screws.