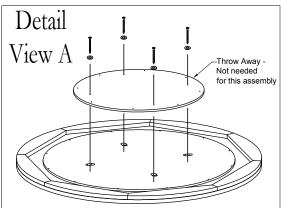

- 1) Flip top upside down and lay on a carpet surface or blanket.
- 2) Remove the bridge as shown in Detail View A and throw away. It is not needed for this assembly.
- 3) Flip pedestal base upside down and align it on the center of the top (note the grain direction of the top).
- 4) Using the provided screws and washers, screw through the holes into the bridge. Repeat for the other 7 screws
- 5) Flip the assembled base and top back to the upright position.