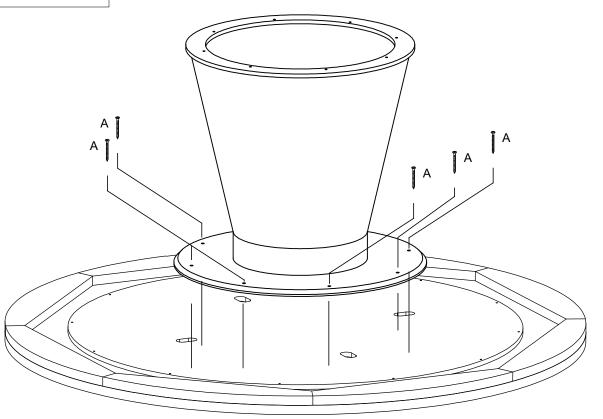

- 1) Flip top upside down and lay on a carpet surface or blanket.
- 2) Remove the bridge as shown in Detail View A and throw away. It is not needed for this assembly.
- 3) Flip pedestal base upside down and align it on the center of the top (note the grain direction of the top).
- 4) Using the provided screws and washers, screw through the holes into the bridge. Repeat for the other 7 screws
- 5) Flip the assembled base and top back to the upright position.