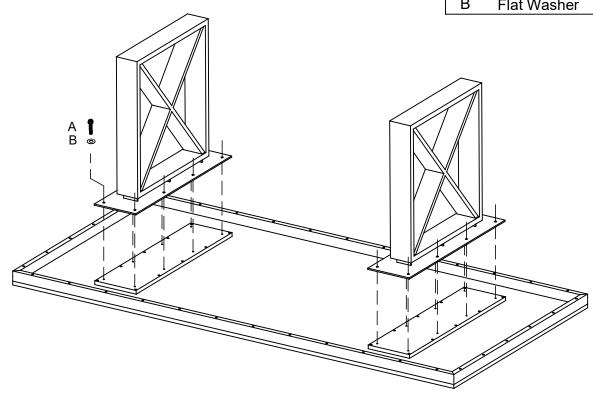

## **Assembly Instructions**

Two Person Assembly Required

HARDWARE PACKAGE

|   | NO. | DESCRIPTION           | Q'TY |
|---|-----|-----------------------|------|
|   | Α   | 5/16" x 3/4" Hex Bolt | 16   |
| _ | В   | Flat Washer           | 16   |
|   |     |                       |      |
|   |     |                       |      |
|   |     |                       |      |

- 1) Flip top upside down and lay on a carpet surface or blanket.
- 2) Flip pedestal base upside down and align it on the bridge.
- 3) Using the provided hex bolts (A) and washers (B), bolt through the holes into the bridge. Repeat for the other 7 bolts.
- 4) Repeat steps 2 and 3 for the other pedestal base.
- 5) Flip the assembled base and top back to the upright position.