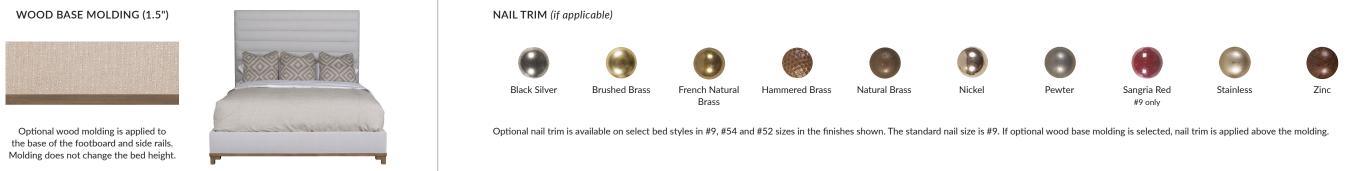

Select from hundreds of finishes — standard stain or paint, metallic paint, MIY paint, and premium leaf. Customize your piece even further by adding an optional embellishment such as highlight striping, sheen level or distressing level (additional charge).