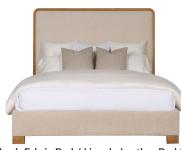

Clara Fabric Bed / Carson Leather Bed (L) 558 / L558 Plain Headboard (shown) 568 / L568 Diamond Tufted Headboard 578 / L578 Biscuit Tufted Headboard Optional nail trim available (upcharge) Shown with Tapered Leg and optional Wood Base Molding