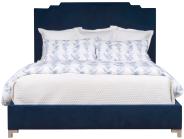

Blythe Fabric Bed / Blaze Leather Bed (L) 576 / L576 Plain Headboard (shown) 586 / L586 Diamond Tufted Headboard 596 / L596 Biscuit Tufted Headboard Nail trim not available Shown with Block Leg

Caroline Fabric Bed / Casey Leather Bed (L) 509 / L509 Plain Headboard (shown) 519 / L519 Diamond Tufted Headboard 529 / L529 Biscuit Tufted Headboard Optional nail trim available (upcharge) Shown with Tapered Leg and optional nail trim