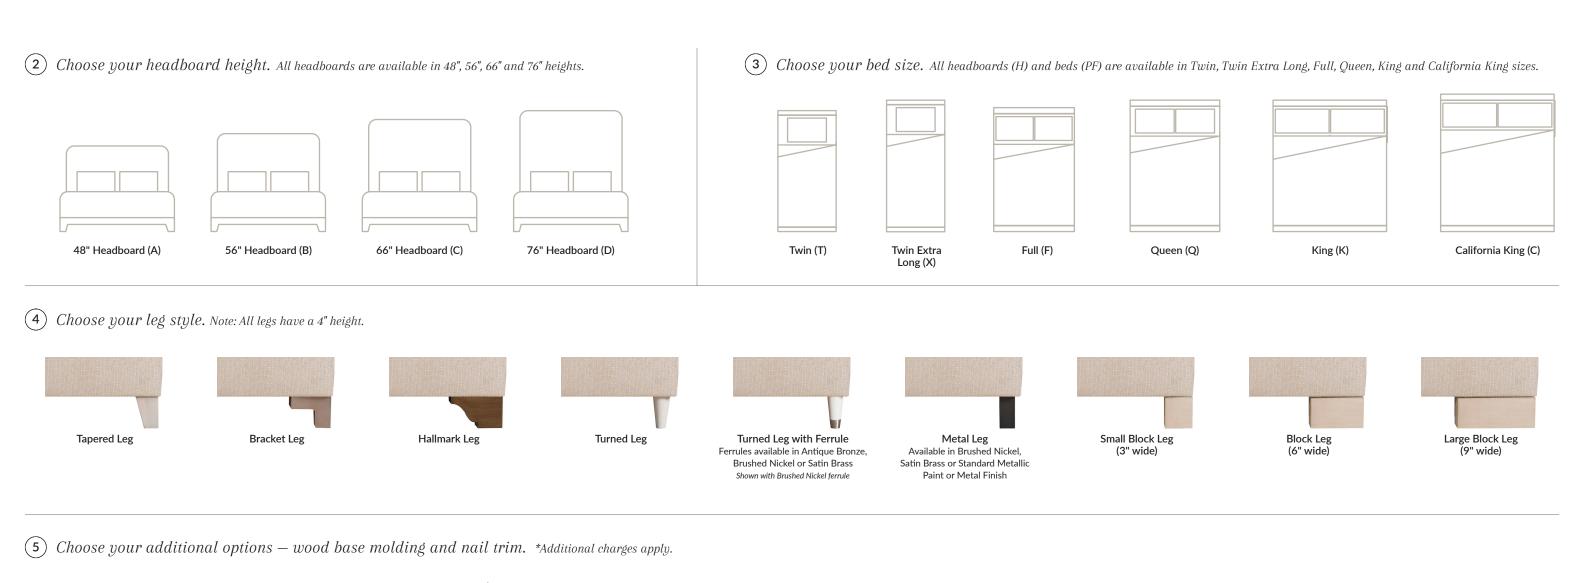

(1) Choose your bed or headboard style and a fabric or leather. Leather styles will have seams. Note: All beds require box springs (shipped with metal bed slats); headboards require Hollywood frame. Refer to the Price List for COM/COL yardages.