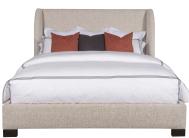

Heidi Fabric Bed / Hudson Leather Bed (L) 501 / L501 Plain Headboard (shown) 511 / L511 Diamond Tufted Headboard 521 / L521 Biscuit Tufted Headboard Wood Border on Headboard; Optional nail trim available (upcharge) Shown with Large Block Leg