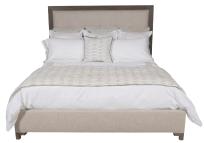

Hillary Fabric Bed / Hank Leather Bed (L) 503 / L503 Plain Headboard (shown) 513 / L513 Diamond Tufted Headboard 523 / L523 Biscuit Tufted Headboard Optional nail trim available (upcharge) Shown with Tapered Leg and optional nail trim