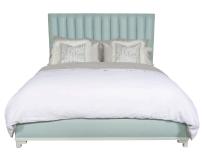

Jemma Fabric Bed\* 591 Vertical Channel Headboard (shown \*Only available in Fabric Shown with Bracket Leg and optional Wood Base Molding

Kelsev Fabric Bed\* 592 Horizontal Channel Headboard (shown) Nail trim not available \*Only available in Fabric Shown with Block Leg