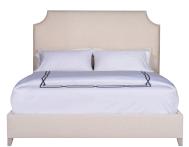

Amelia Fabric Bed / Axel Leather Bed (L) 557 / L557 Plain Headboard (shown) 567 / L567 Diamond Tufted Headboard 577 / L577 Biscuit Tufted Headboard Optional nail trim available (upcharge) Shown with Tapered Leg