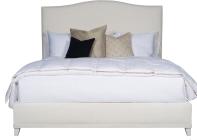

Amelia Fabric Bed / Axel Leather Bed (L) 557 / L557 Plain Headboard (shown) 567 / L567 Diamond Tufted Headboard 577 / L577 Biscuit Tufted Headboard Optional nail trim available (upcharge) Shown with Tapered Leg