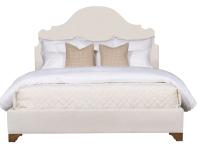

Sadie Fabric Bed / Sutton Leather Bed (L) 594 / L594 Plain Headboard (shown) Optional nail trim available (upcharge) Shown with Hallmark Leg

504 Pleated\* Fabric Headboard (shown) 514 / L514 Plain Headboard 524 / L524 Diamond Tufted Headboard 534 / L534 Biscuit Tufted Headboard Ontional nail trim available (uncharge) \*Only available in Fabric (plain, non-pile fabric recommended) Shown with Tapered Leg