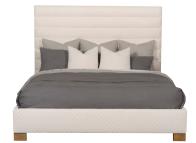

Amelia Fabric Bed / Axel Leather Bed (L) 557 / L557 Plain Headboard (shown) 567 / L567 Diamond Tufted Headboard 577 / L577 Biscuit Tufted Headboard Optional nail trim available (upcharge) Shown with Tapered Leg