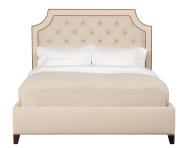

Audrey Fabric Bed / Asher Leather Bed (L) 507 / L507 Plain Headboard 517 / L517 Diamond Tufted Headboard (shown) 527 / L527 Biscuit Tufted Headboard Optional nail trim available (upcharge) Shown with Tapered Leg and optional nail trim