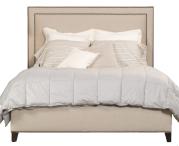

Amelia Fabric Bed / Axel Leather Bed (L) 557 / L557 Plain Headboard (shown) 567 / L567 Diamond Tufted Headboard 577 / L577 Biscuit Tufted Headboard Optional nail trim available (upcharge) Shown with Tapered Leg