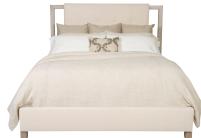

564 / L564 Plain Headboard (shown) 574 / L574 Diamond Tufted Headboard 584 / L584 Biscuit Tufted Headboard Exposed Open Wood Frame on Headboard; Nail trim not available

6) Choose your personalized finish (if applicable).